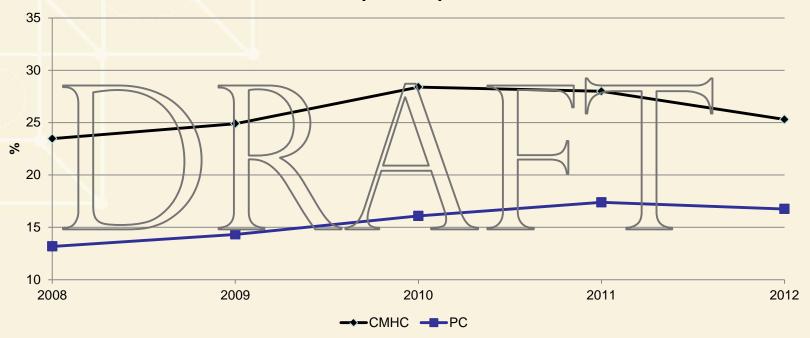

# All Cause Re-Admission Rate per 1,000 Patients with at least 1 Hospitalization

#### Preliminary Health Home Outcomes