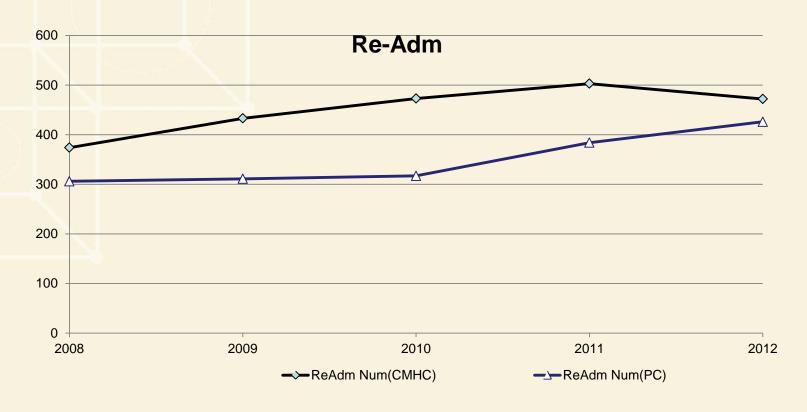

# All Cause Re-Admission Rate per 1,000 Patients with at least 1 Hospitalization