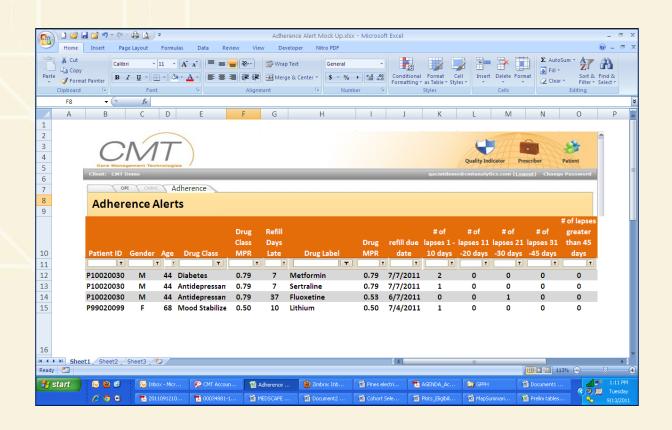

#### **Medication Adherence Reports**

- 7 Drug Classes:
  - Antidepressants
  - Antipsychotics
  - Mood Stabilizers
  - Antihypertensives
  - Asthma/COPD Medications
  - Cardiovascular Medications
  - Diabetes Medications

#### **Medication Possession Ratios (MPRs)**

- MPR is a measure of medication adherence.
- Based on pharmacy claims and delays in getting refills.
- Refers to the percentage of time that a patient has a prescribed medication in their possession.
  - o In a 3 month period, if a patient fills the medication for the first 30 days, then skips the next 30 days, then fills it for the last 30 days, they have the medication in their possession for 60 out of the 90 days (60/90), or 67% of the time an MPR of 0.67.
- An MPR of 1.0 is perfect adherence (100% possession).
- An MPR of 0.8 or higher (possession 80% of the time) is considered adherent, per the scientific literature.

#### **Adherence: Lapsed Refill Alerts**