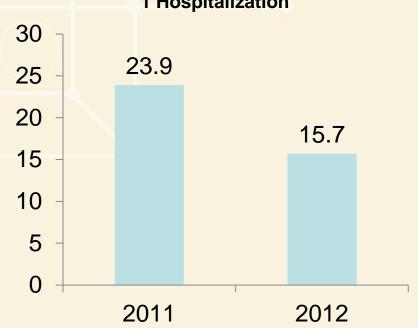

#### **CMHC Healthcare Homes**

% of Patients with at least 1 Hospitalization

# Preliminary Health Home Outcomes Reduction in Hospitalization

Percentage of patients with at least 1 hospitalization (CMHC)

Individuals enrolled in health home at least 2 months