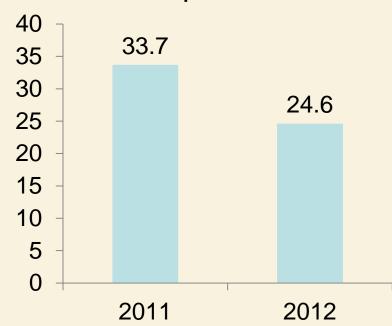

#### **Primary Care Health Homes**

% of Patients with at least 1 Hospitalization

# Preliminary Health Home Outcomes Reduction in Hospitalization

Percentage of patients with at least 1 hospitalization (CMHC)

Individuals enrolled in health home at least 2 months